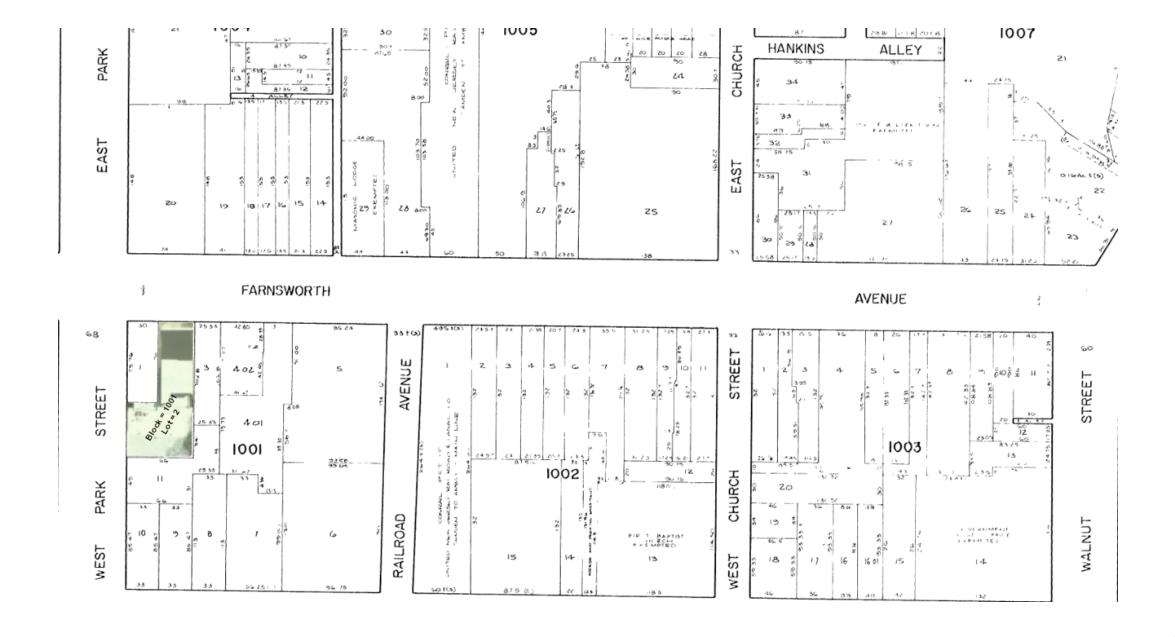

## 102 FARNSWORTH AVE / 4 WEST PARK STREET MAP # 38

Revised 1/12/2022

|                                                      | CURRENT |       |             |                           |              |                     |
|------------------------------------------------------|---------|-------|-------------|---------------------------|--------------|---------------------|
| OCATION AND DESCRIPTION                              | ZONING  | ACRES | BLOCK & LOT | INFORMATION               | R.E TAXES    | MISC. AVAILABLE     |
| SORDENTOWN CITY                                      |         | 0.148 | TOTAL       |                           |              | X_TITLE INSURANCE   |
| BURLINGTON COUNTY)                                   |         |       |             |                           |              | _                   |
|                                                      |         |       | B 1001      | Owner: Thompson Realty Co | \$ 23,849.85 | X_PERIMETER SURVE   |
| ituated across the street from the historic home of  |         |       | L 2         | Of Princeton LLC          |              |                     |
| rancis Hopkinson, a signer of the Declaration of     |         |       |             |                           |              | _TOPO SURVEY        |
| ndependence. 9,161 sq. ft. of rentable office/retail |         |       |             |                           |              |                     |
| pace.                                                |         |       |             |                           |              | X_ARIEL PHOTO       |
| asy access to Route 130 and Route 206                |         |       |             |                           |              | _SKETCH PLATS       |
| Blocks from the Bordentown Riverline Light           |         |       |             |                           |              | _                   |
| Rail Station.                                        |         |       |             |                           |              | _SOIL & PERC. TESTS |
|                                                      |         |       |             |                           |              | _SUBDIVISION MAPS   |
|                                                      |         |       |             |                           |              | _SOIL SURVEY        |
|                                                      |         |       |             |                           |              | _WETLANDS INFO      |
|                                                      |         |       |             |                           |              | AND/OR REPORT       |
|                                                      |         |       |             |                           |              | _COMPOSITE          |
|                                                      |         |       |             |                           |              |                     |
|                                                      |         |       |             |                           |              |                     |
|                                                      |         |       |             |                           |              |                     |
|                                                      |         |       |             |                           |              |                     |
|                                                      |         |       |             |                           |              |                     |
|                                                      |         |       |             |                           |              |                     |